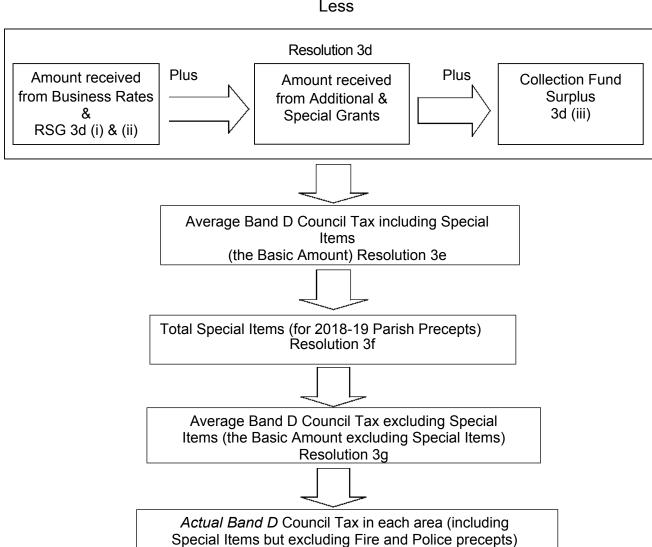

**Stage 1: Determining The Council's Budget Requirement** (Resolutions 3a, 3b, and 3c)

Stage 2: Determining the Amount to be raised from Council Taxes excluding Fire and Police (Resolutions 3c to 3j)

Resolution 3h (Schedule A of Appendix 1)

Actual Council Tax by Band in each area (including Special Items but excluding Fire and Police precepts)
Resolution 3i (Schedule B of Appendix 1)

# Stage 3: Determining the Amount to be Raised from Council Taxes including Fire and Police (Resolutions 4 to 5)

Council Tax by Band including Police & Crime Commissioner and Fire Authority i.e. total Council Tax by Parish and Band Resolutions 5 (Schedule C to Appendix 1)