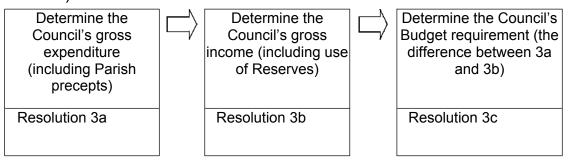

# 7. Setting the Council Tax

- 7.1 If the recommendations above are approved, the Band D Council Tax for Shropshire Council services will be set at £1,388.23. After taking account of the Parishes, the Police & Crime Commissioner, and the Fire Authority, the average increase in Shropshire's tax levels will vary depending on the relevant area's tax charge. The details behind these charges are set out at Appendix 1.
- 7.2 In order to set the Council Tax legally, the Council must agree a complex set of resolutions shown at Appendix 1. These resolutions build up from the Council's budget requirement including Parish precepts, through deducting Business Rates, Revenue Support Grant and collection fund surpluses (or adding a deficit) to arrive at a basic Council Tax including and excluding Parish precepts. To that is added the precepts for the Fire Authority and the Police & Crime Commissioner to arrive at a total Council Tax by Parish and by Council Tax Band.
- 7.3 Draft Resolution 1 reiterates the General Fund budget requirement and special items that are then covered more formally in Resolution 2. Resolution 3 confirms the Council has calculated the Council Tax base at a total area level and at a parish level. The remainder of the Council Tax setting process is shown below diagrammatically.

**Stage 1: Determining The Council's Budget Requirement** (Resolutions 3a, 3b, and 3c)

Stage 2: Determining the Amount to be raised from Council Taxes excluding Fire and Police (Resolutions 3c to 3j)

Resolution 3h (Schedule A of Appendix 1)